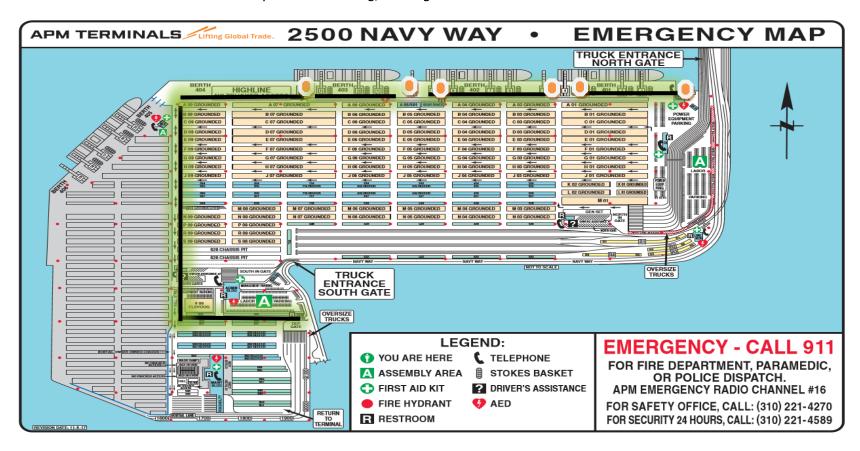

## **Vendor Deliveries for Vessel**

- Must take only designated route to the vessel ( ) as shown on map
- Upon arriving on dock park at a safe location forward or aft of the vessel ( )). Parking in the back reach of the vessel is authorized adjacent to the house of the vessel.
- No parking or placement of any equipment/items within 5 feet of either side of the crane tracks both landside and waterside. (Track must remain clear)
- Cannot leave vehicle running or unattended when out of view or more than 25 feet away. Hard hats and vests must be worn when exiting the vehicle.
- When crossing over on foot from waiting area to vessel be conscious of oncoming traffic  $\blacksquare$
- Do not drive, stand/walk under a suspended container
- Must look in the same direction you are traveling/moving