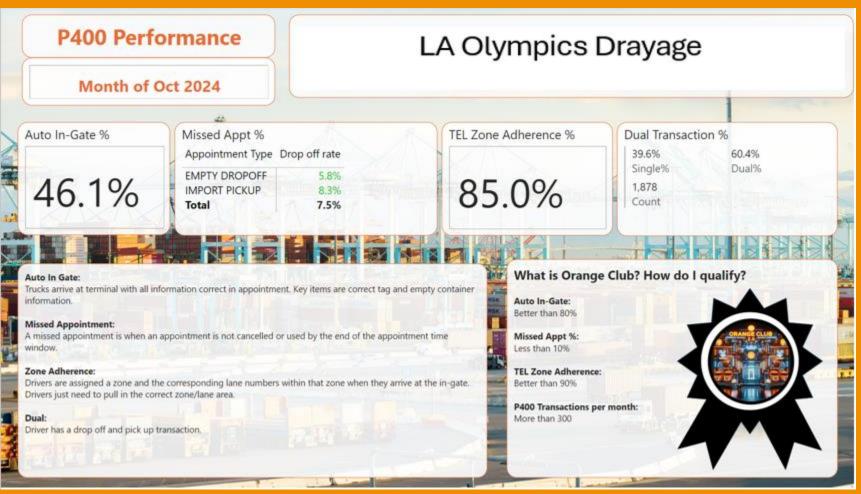

# Orange Club 2.0

Questions Contact: CSMNG@apmterminals.com

## **Auto In Gate:**

- Achieved by having all information in a confirmed appointments. Empty container number and correct truck license plate are key items.
- Driver arrives within appointment window

## **Missed Appointment**

- Appointments scheduled were utilized by the company, even if the driver arrives after the appointment window, as long as the driver uses the appointment, it is credited here.
- If an appointment will not be utilized the company can cancel it any time prior to the appointment window time expiring.

## **TEL Zone Adherence**

- Drivers get a zone at their ingate transaction that also denotes which Truck Exchange Lanes numbers are within that zone. Driver just would need to have their container transaction within the correct zone.

#### **Dual Transaction**

- For information only, but provides some information on performance at Pier400

Reports will be emailed monthly to the email address registered in the Company Profile area. Please update your email address to receive this content monthly. Any questions contact: CSMNG@apmterminals.com