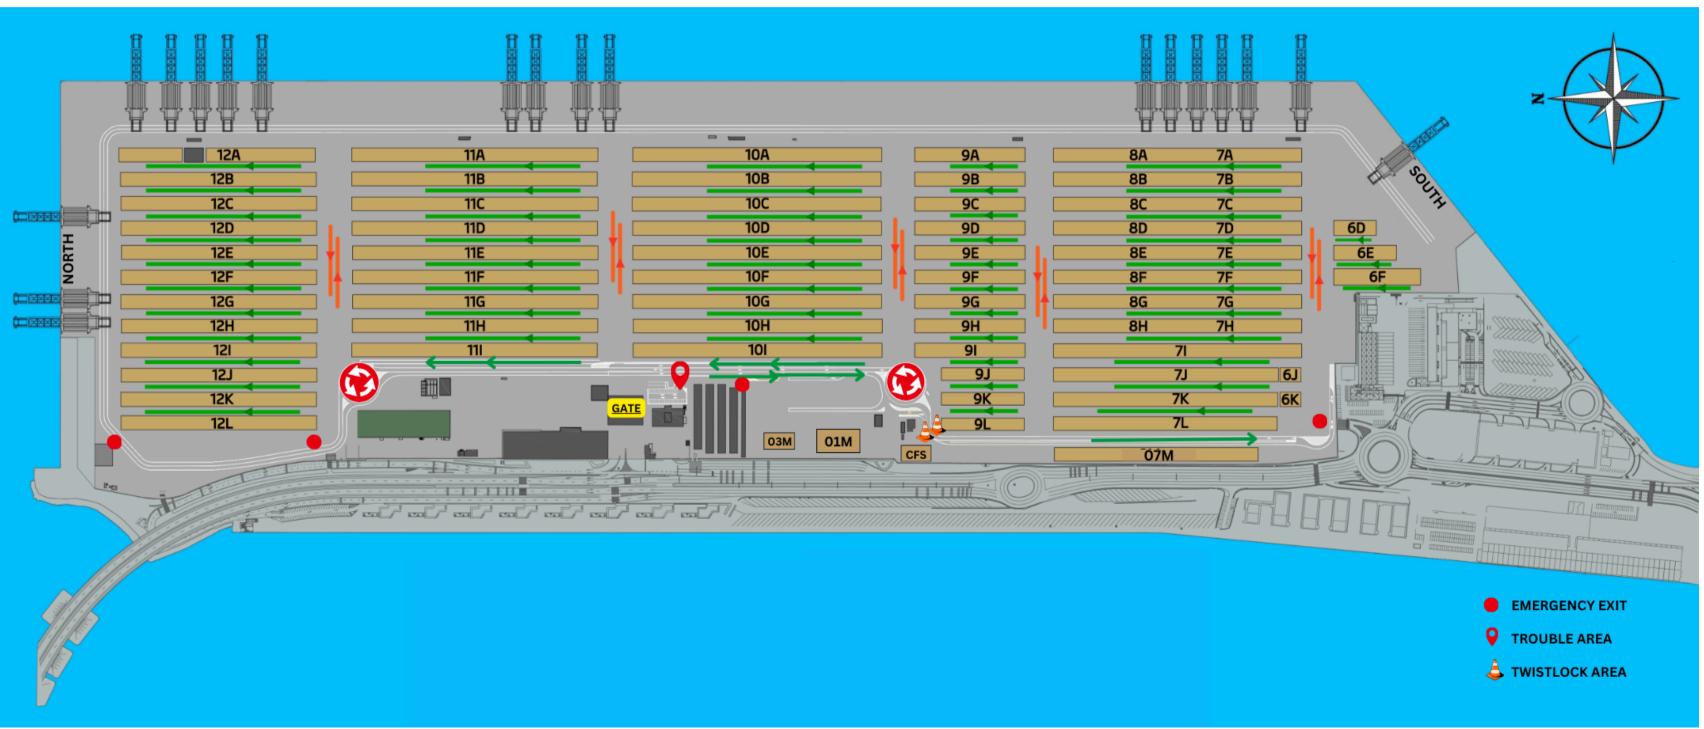

## **GENERAL SAFETY RULES**

- The Transtainer Crane (RTG) ALWAYS has priority on streets and crossroads.
- Drive in your lane at a maximum of 30 km/h, paying attention to curves and access to intersections, which will be limited to 10-15 km/h.
- All trucks and vehicles which access to the Terminal will be obligated to turn right.
- It is strictly forbidden to get off the truck when loading/unloading containers.
- The opening and closing of twistlocks shall be carried out only in the safe areas enabled and signposted for this purpose.
- Mandatory PPE must be worn in twistlock areas.
- It is prohibited to invade the RTG lane (yellow line) and try to keep certain distance with it (about 50cm). Also, Don't invade the safety distance (White line).
- If you detect an emergency or if you are involved in one, please inform to GATE TEAM: 956671625 / 669663260