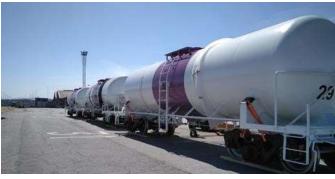

### "We know how to handle your cargo with care"

Break Bulk cargo includes yachts, masts, industrial machines or train carriages. Break Bulk significantly exceeds the size and/or weight of a standard container and is therefore handled as non-unitised cargo and normally placed on a bed of flat racks with a large number of lashing points.