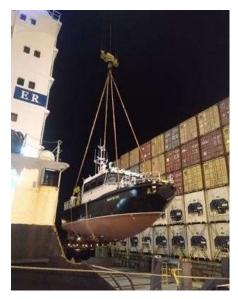

### "We know how to handle your cargo with care"

Break Bulk cargo includes yachts, masts, industrial machines or train carriages. Break Bulk significantly exceeds the size and/or weight of a standard container and is therefore handled as non-unitised cargo and normally placed on a bed of flat racks with a large number of lashing points.