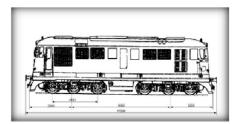

### "We know how to handle your cargo with care"

Break Bulk cargo includes yachts, masts, industrial machines or train carriages. Break Bulk significantly exceeds the size and/or weight of a standard container and is therefore handled as non-unitised cargo and normally placed on a bed of flat racks with a large number of lashing points.